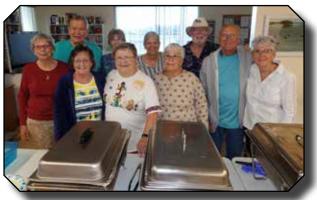

## **February Park Breakfast**

teve Bach attended the February Park Breakfast and took a few photos. The food is lovingly prepared and served by Pat, Darlene, Carolyn, Debra, Ruth, Gary, Jim, Chris, Rick, and Dorothy. Be sure to sign up for the next breakfast scheduled for March 14th at 9:00 am in the clubhouse.