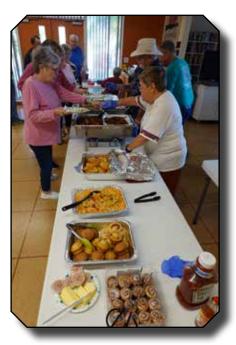

## **February Park Breakfast**

teve Bach attended the February Park Breakfast and took a few photos. The food is lovingly prepared and served by Pat, Darlene, Carolyn, Debra, Ruth, Gary, Jim, Chris, Rick, and Dorothy. Be sure to sign up for the next breakfast scheduled for March 14th at 9:00 am in the clubhouse.